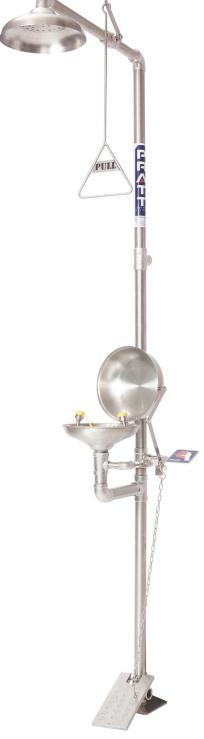

## PRATT COMBINATION SHOWER WITH EYE WASH WITH BOWL & FOOT TREADLE - FLIP TOP LID

**AEROSTREAM** technology delivers a gentle cascade of soft flow water to flush away any hazardous materials from the eyes and face.

#### **FEATURES**

- Shower stanchion and fittings are 304SS
- 304 Stainless Steel Shower Head
- Stainless Steel Eye Wash Bowl
- Hand and Foot Operated via Push Handle, Foot Treadle and Pull Rod
- Stainless Steel Eyewash assembly with Plastic Dust Caps
- Flip Top Lid for dust protection