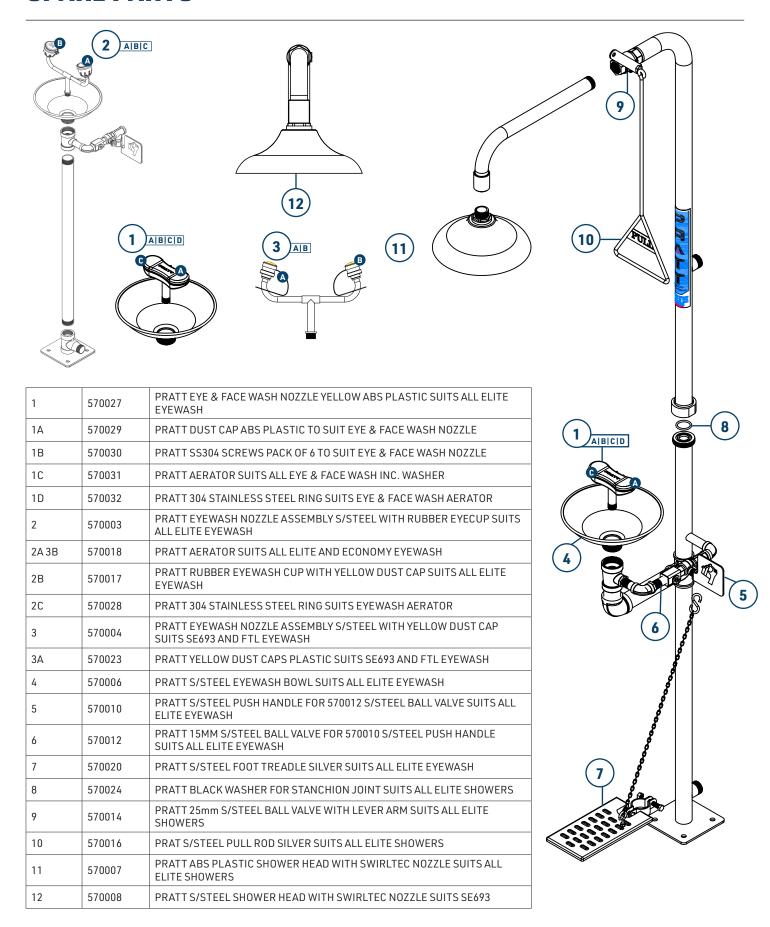

|
| MINIMUM PERFORMANCE REQUIREMENTS             | 210kPa / 30PSI *Caution should be taken when pressure exceeds 550 kPa |
| FLOW OUTPUT (AT MIN PERFORMANCE REQUIREMENT) | Shower 80 LPM Eye Wash 15 LPM Eye-Face Wash 30 LPM                    |
| WEIGHT(KG)                                   | 22                                                                    |
| DIMENSIONS (CM)                              | 79 X 30 X 35                                                          |

Installation of emergency showers, eye and eye/face wash equipment shall be in accordance with AS/NZS4775 or ANSI Standard Z358.1 - whichever is applicable to the installation. PRATT Safety advises due to ongoing research and development, specifications may change without notice.



### **SPARE PARTS**