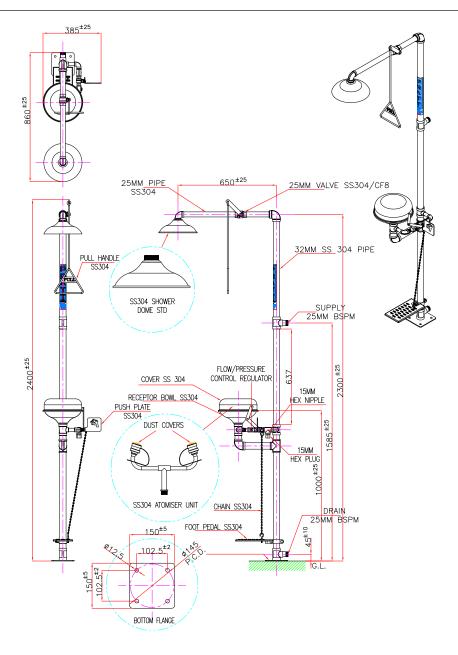

# PRATT COMBINATION SHOWER WITH EYE WASH WITH BOWL & FOOT TREADLE - FLIP TOP LID

| TECHNICAL INFORMATION                        |                                                                       |
|----------------------------------------------|-----------------------------------------------------------------------|
| INLET CONNECTION                             | 25mm BSPM                                                             |
| WATER SUPPLY-LINE SIZE                       | 25mm *Must be hydraulically sized to meet requirements.               |
| OUTLET CONNECTION                            | 25mm BSPM                                                             |
| MINIMUM PERFORMANCE REQUIREMENTS             | 210kPa / 30PSI *Caution should be taken when pressure exceeds 550 kPa |
| FLOW OUTPUT (AT MIN PERFORMANCE REQUIREMENT) | Shower 80 LPM Eye Wash 15 LPM Eye-Face Wash 30 LPM                    |
| WEIGHT(KG)                                   | 22                                                                    |
| DIMENSIONS (CM)                              | 79 X 30 X 35                                                          |